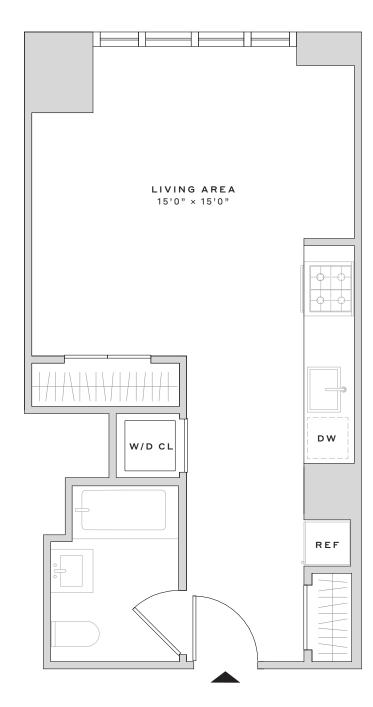

**60 WHARF DRIVE** 

913

STUDIO

1 BATHROOM

## APARTMENT FEATURES

- Keyless entry for seamless home and amenity access
- High ceilings
- Striking, floor -to-ceiling, thermopane windows with solar shades
- Timeless wide plank, blonde oak hardwood floors
- · Walk-in closets in primary bedrooms (select residences)

- Floor-to-ceiling porcelain stone tile bathroom walls and floor
- Custom bathroom vanities and oversized, mirrored medicine cabinets
- Deep soaking tubs with rain shower head and sleek, frameless glass shower screen
- Luxury bathroom fixtures and state-of-the art accessories
- Over-sized, custom closets with ample storage

- · In-home full-size washer and dryer tower hook-ups
- Striking, sustainable Quartz kitchen countertops
- · Custom kitchen island with bar-stool seating (select residences)
- Full-height porcelain stone backsplash tile
- · Gas cooktops and design-forward stainless-steel appliances