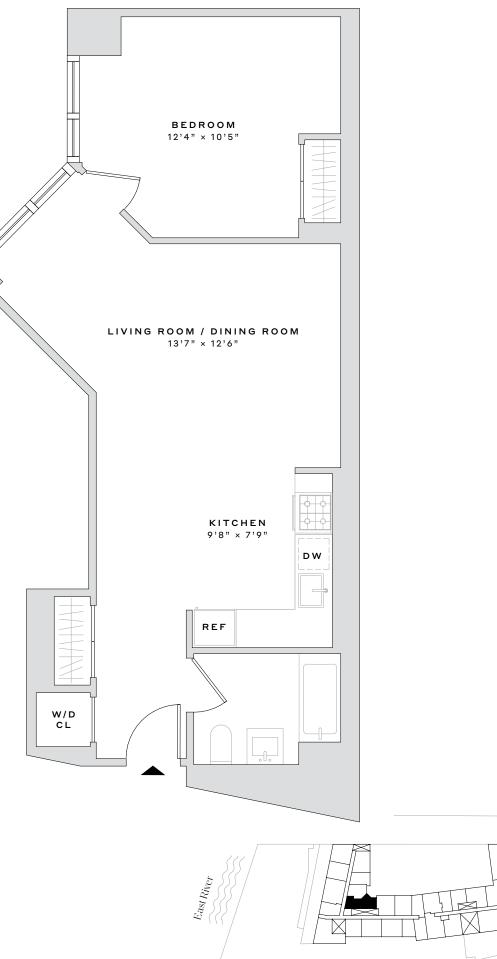

#### 1 BEDROOM

#### APARTMENT FEATURES

1 BATHROOM

- Keyless entry for seamless home and amenity access
- High ceilings
- Striking, floor -to-ceiling, thermopane windows with solar shades
- Timeless wide plank, blonde oak hardwood floors
- Walk-in closets in primary bedrooms *(select residences)*

- Floor-to-ceiling porcelain stone tile bathroom walls and floor
- Custom bathroom vanities and oversized, mirrored medicine cabinets
- Deep soaking tubs with rain shower head and sleek, frameless glass shower screen
- Luxury bathroom fixtures and state-of-the art accessories
  Over-sized, custom closets with ample storage
- In-home full-size washer and dryer tower hook-ups
- Striking, sustainable Quartz kitchen countertops
- Custom kitchen island with bar-stool seating *(select residences)*
- Full-height porcelain stone backsplash tile
- Gas cooktops and design-forward stainless-steel appliances