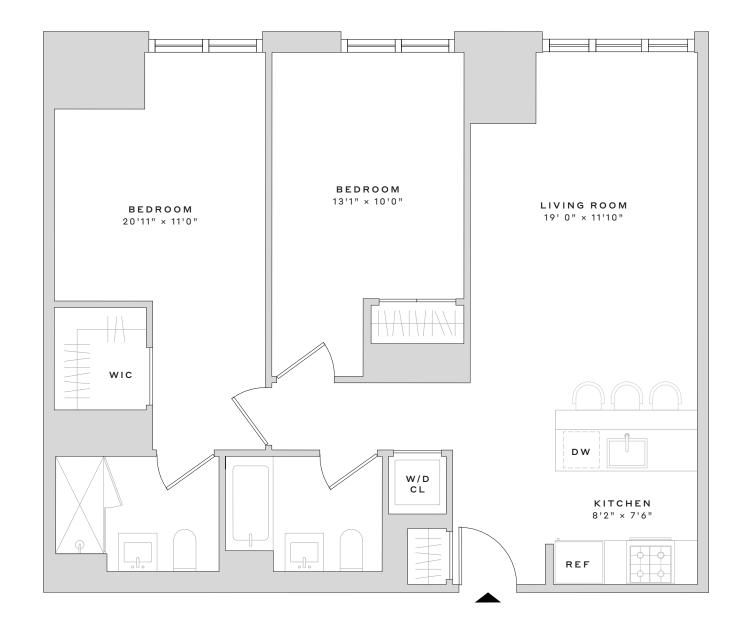

wer head and sleek, frameless glass shower screen
- Luxury bathroom fixtures and state-of-the art accessories
- Over-sized, custom closets with ample storage

- In-home full-size washer and dryer tower hook-ups
- Striking, sustainable Quartz kitchen countertops
- Custom kitchen island with bar-stool seating (select residences)
- Full-height porcelain stone backsplash tile
- Gas cooktops and design-forward stainless-steel appliances

NOTES

Leasing Office 60 Wharf Drive • Brooklyn, NY 11222 • 718.400.2100

WESTWHARF.COM

UNITS ARE SUBJECT TO FIELD VARIATIONS AND MAY HAVE MATERIAL DIFFERENCES FROM THE LAYOUT SHOWN. ALL MEASUREMENTS ARE APPROXIMATE. SEE LEASING AGENT FOR ADDITIONAL DETAILS AND INFORMATION. ANY AND ALL INFORMATION CONTAINED HEREIN IS SUBJECT TO CHANGE WITHOUT NOTICE.