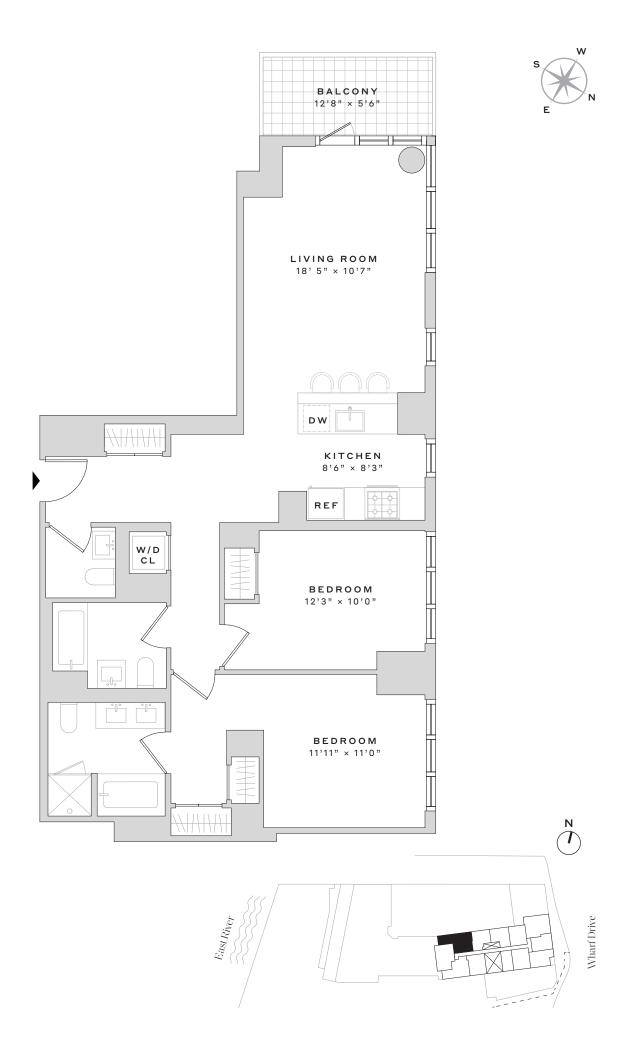

in shower head and sleek, frameless glass shower screen
- Luxury bathroom fixtures and state-of-the art accessories
  Over-sized, custom closets with ample storage
- In-home full-size washer and dryer tower hook-ups
- Striking, sustainable Quartz kitchen countertops
- Custom kitchen island with bar-stool seating *(select residences)*
- Full-height porcelain stone backsplash tile
- Gas cooktops and design-forward stainless-steel appliances

NOTES

### Leasing Office60 Wharf Drive• Brooklyn, NY 11222• 718.400.2100

WESTWHARF.COM

UNITS ARE SUBJECT TO FIELD VARIATIONS AND MAY HAVE MATERIAL DIFFERENCES FROM THE LAYOUT SHOWN. ALL MEASUREMENTS ARE APPROXIMATE. SEE LEASING AGENT FOR ADDITIONAL DETAILS AND INFORMATION. ANY AND ALL INFORMATION CONTAINED HEREIN IS SUBJECT TO CHANGE WITHOUT NOTICE.