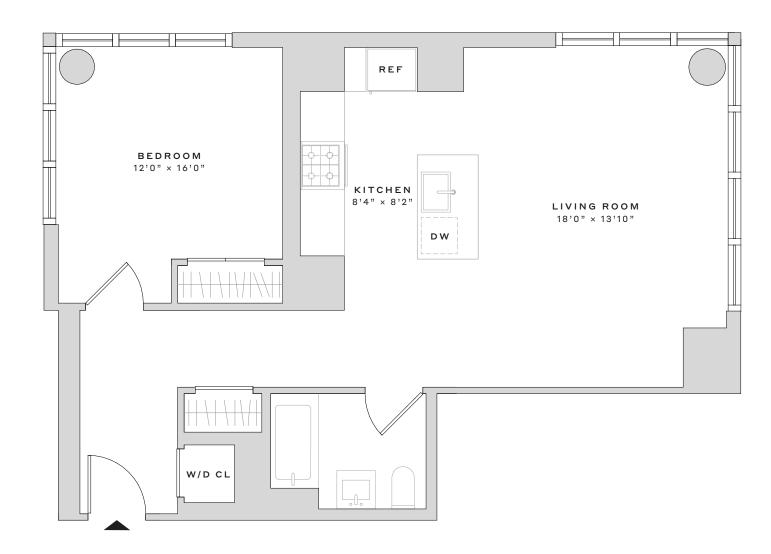

## 1712

1 BEDROOM

1 BATHROOM

NOTES

Leasing Office
60 Wharf Drive • Brooklyn, NY 11222 • 718.400.2100

WESTWHARF.COM

UNITS ARE SUBJECT TO FIELD VARIATIONS AND MAY HAVE MATERIAL DIFFERENCES FROM THE LAYOUT SHOWN. ALL MEASUREMENTS ARE APPROXIMATE. SEE LEASING AGENT FOR ADDITIONAL DETAILS AND INFORMATION. ANY AND ALL INFORMATION CONTAINED HEREIN IS SUBJECT TO CHANGE WITHOUT NOTICE.