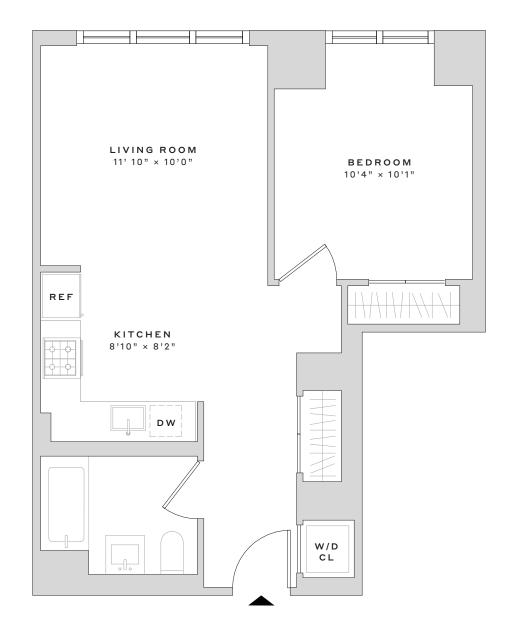

## 1410

1 BEDROOM

1 BATHROOM

## APARTMENT FEATURES

- Keyless entry for seamless home and amenity access
- High ceilings
- Striking, floor -to-ceiling, thermopane windows with solar shades
- Timeless wide plank, blonde oak hardwood floors
- Walk-in closets in primary bedrooms (select residences)

- Floor-to-ceiling porcelain stone tile bathroom walls and floor
- Custom bathroom vanities and oversized, mirrored medicine cabinets
- Deep soaking tubs with rain shower head and sleek, frameless glass shower screen
- Luxury bathroom fixtures and state-of-the art accessories
- Over-sized, custom closets with ample storage

- In-home full-size washer and dryer tower hook-ups
- Striking, sustainable Quartz kitchen countertops
- Custom kitchen island with bar-stool seating (select residences)
- Full-height porcelain stone backsplash tile
- Gas cooktops and design-forward stainless-steel appliances