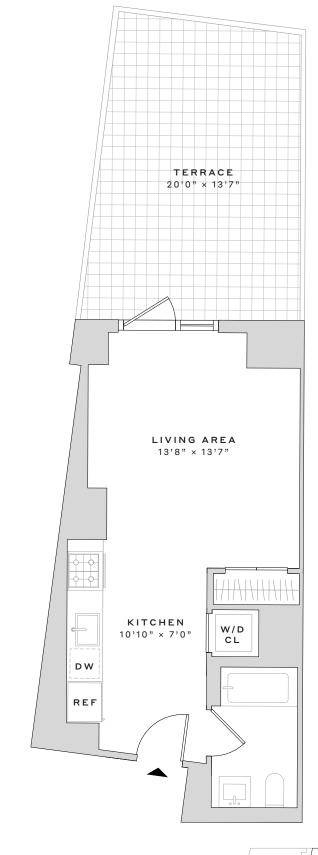

shower head and sleek, frameless glass shower screen
- Luxury bathroom fixtures and state-of-the art accessories
  Over-sized, custom closets with ample storage
- In-home full-size washer and dryer tower hook-ups
- Striking, sustainable Quartz kitchen countertops
- Custom kitchen island with bar-stool seating *(select residences)*
- Full-height porcelain stone backsplash tile
- Gas cooktops and design-forward stainless-steel appliances

### NOTES

Leasing Office 60 Wharf Drive • Brooklyn, NY 11222 • 718.400.2100

WESTWHARF.COM

UNITS ARE SUBJECT TO FIELD VARIATIONS AND MAY HAVE MATERIAL DIFFERENCES FROM THE LAYOUT SHOWN. ALL MEASUREMENTS ARE APPROXIMATE. SEE LEASING AGENT FOR ADDITIONAL DETAILS AND INFORMATION. ANY AND ALL INFORMATION CONTAINED HEREIN IS SUBJECT TO CHANGE WITHOUT NOTICE.