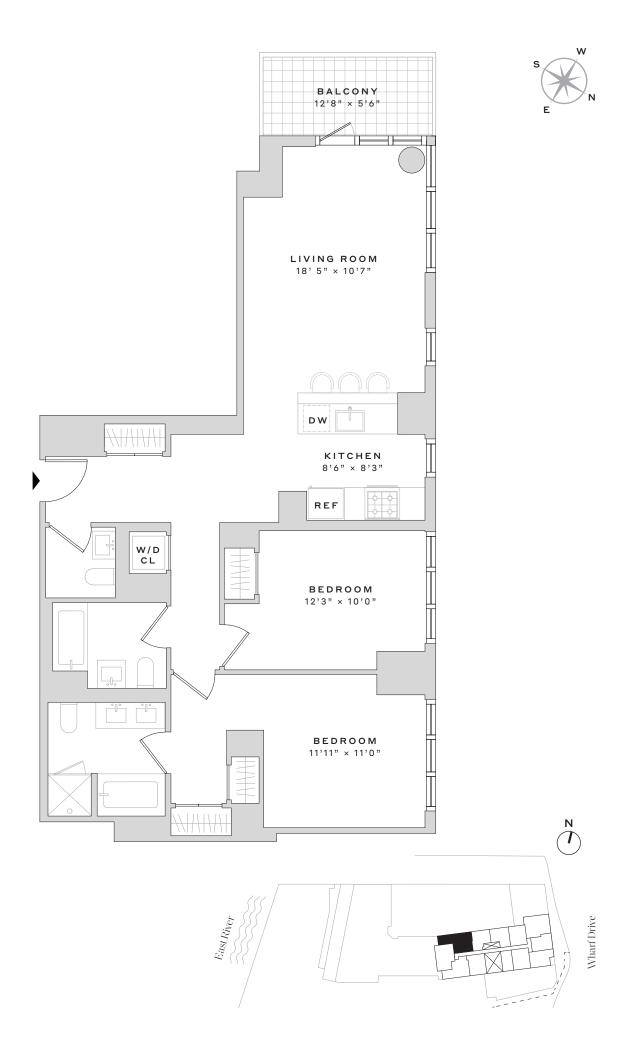

hower head and sleek, frameless glass shower screen
- Luxury bathroom fixtures and state-of-the art accessories
  Over-sized, custom closets with ample storage
- In-home full-size washer and dryer tower hook-ups
- Striking, sustainable Quartz kitchen countertops
- Custom kitchen island with bar-stool seating *(select residences)*
- Full-height porcelain stone backsplash tile
- Gas cooktops and design-forward stainless-steel appliances

NOTES

#### Leasing Office 60 Wharf Drive • Brooklyn, NY 11222 • 718.400.2100

WESTWHARF.COM

UNITS ARE SUBJECT TO FIELD VARIATIONS AND MAY HAVE MATERIAL DIFFERENCES FROM THE LAYOUT SHOWN. ALL MEASUREMENTS ARE APPROXIMATE. SEE LEASING AGENT FOR ADDITIONAL DETAILS AND INFORMATION. ANY AND ALL INFORMATION CONTAINED HEREIN IS SUBJECT TO CHANGE WITHOUT NOTICE.