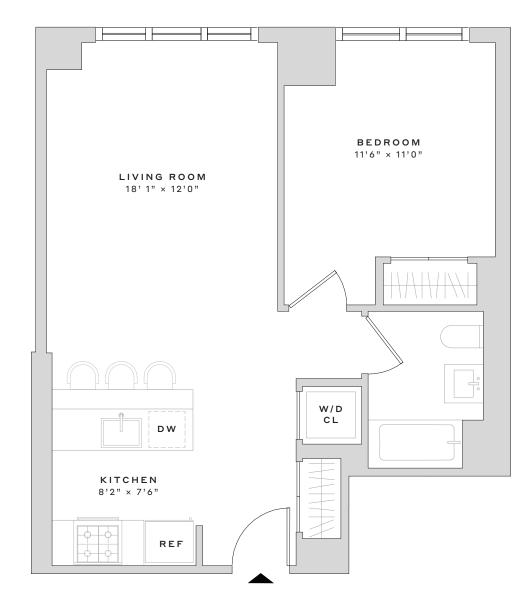

## WEST WHARF

60 WHARF DRIVE

2613

1 BEDROOM

1 BATHROOM

NOTES

Leasing Office 60 Wharf Drive • Brooklyn, NY 11222 • 718.400.2100

WESTWHARF.COM

UNITS ARE SUBJECT TO FIELD VARIATIONS AND MAY HAVE MATERIAL DIFFERENCES FROM THE LAYOUT SHOWN. ALL MEASUREMENTS ARE APPROXIMATE. SEE LEASING AGENT FOR ADDITIONAL DETAILS AND INFORMATION. ANY AND ALL INFORMATION CONTAINED HEREIN IS SUBJECT TO CHANGE WITHOUT NOTICE.