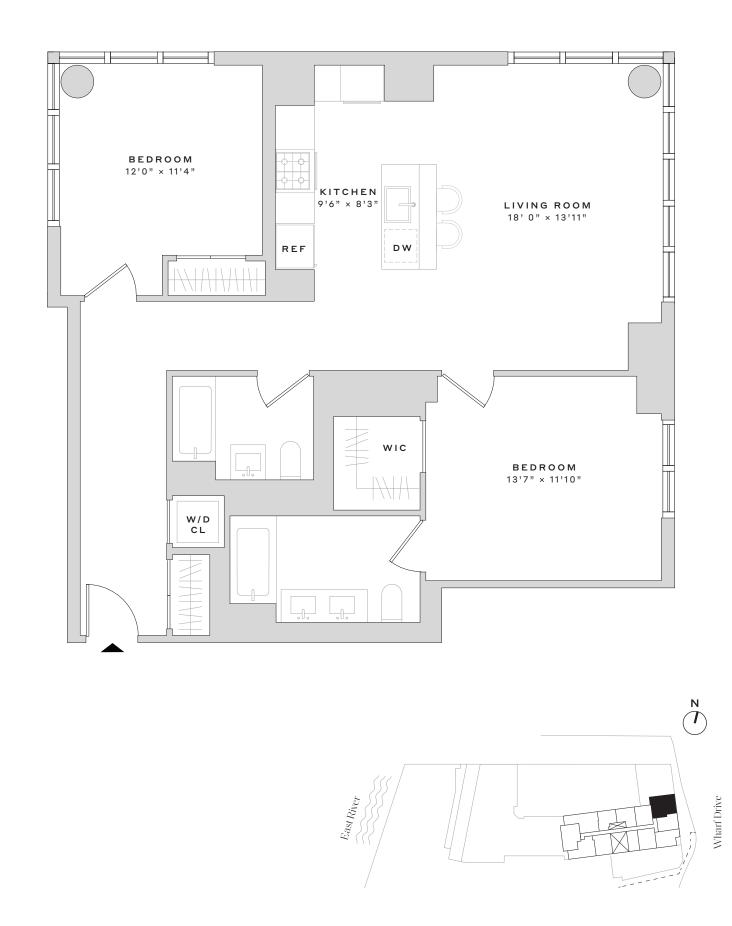

shower head and sleek, frameless glass shower screen
- Luxury bathroom fixtures and state-of-the art accessories
  Over-sized, custom closets with ample storage
- In-home full-size washer and dryer tower hook-ups
- Striking, sustainable Quartz kitchen countertops
- Custom kitchen island with bar-stool seating *(select residences)*
- Full-height porcelain stone backsplash tile
- Gas cooktops and design-forward stainless-steel appliances

## NOTES

Leasing Office 60 Wharf Drive • Brooklyn, NY 11222 • 718.400.2100

WESTWHARF.COM

UNITS ARE SUBJECT TO FIELD VARIATIONS AND MAY HAVE MATERIAL DIFFERENCES FROM THE LAYOUT SHOWN. ALL MEASUREMENTS ARE APPROXIMATE. SEE LEASING AGENT FOR ADDITIONAL DETAILS AND INFORMATION. ANY AND ALL INFORMATION CONTAINED HEREIN IS SUBJECT TO CHANGE WITHOUT NOTICE.