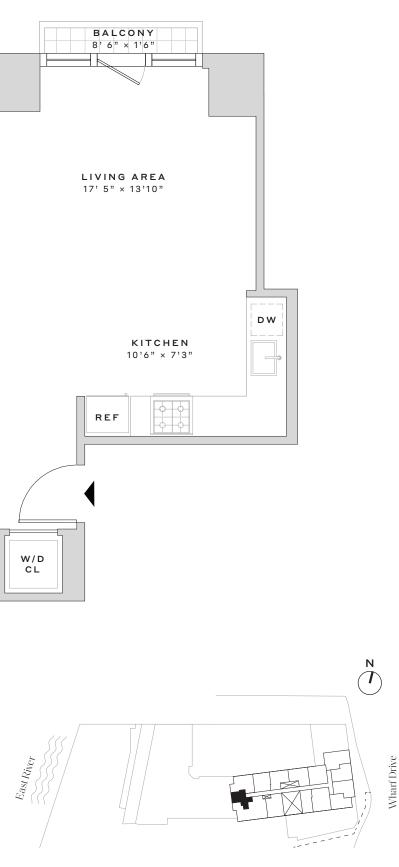

eek, frameless glass shower screen
- Luxury bathroom fixtures and state-of-the art accessories
  Over-sized, custom closets with ample storage
- In-home full-size washer and dryer tower hook-ups
- Striking, sustainable Quartz kitchen countertops
  - Custom kitchen island with bar-stool seating *(select residences)*
  - Full-height porcelain stone backsplash tile
  - Gas cooktops and design-forward stainless-steel appliances

## NOTES

Leasing Office 60 Wharf Drive • Brooklyn, NY 11222 • 718.400.2100

WESTWHARF.COM

UNITS ARE SUBJECT TO FIELD VARIATIONS AND MAY HAVE MATERIAL DIFFERENCES FROM THE LAYOUT SHOWN. ALL MEASUREMENTS ARE APPROXIMATE. SEE LEASING AGENT FOR ADDITIONAL DETAILS AND INFORMATION. ANY AND ALL INFORMATION CONTAINED HEREIN IS SUBJECT TO CHANGE WITHOUT NOTICE.



# W.W