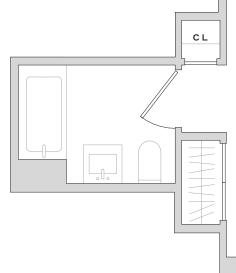

r head and sleek, frameless glass shower screen
- Luxury bathroom fixtures and state-of-the art accessories
  Over-sized, custom closets with ample storage
- In-home full-size washer and dryer tower hook-ups
- Striking, sustainable Quartz kitchen countertops
  - Custom kitchen island with bar-stool seating *(select residences)*
  - Full-height porcelain stone backsplash tile
  - Gas cooktops and design-forward stainless-steel appliances

## NOTES

Leasing Office 60 Wharf Drive • Brooklyn, NY 11222 • 718.400.2100

WESTWHARF.COM

UNITS ARE SUBJECT TO FIELD VARIATIONS AND MAY HAVE MATERIAL DIFFERENCES FROM THE LAYOUT SHOWN. ALL MEASUREMENTS ARE APPROXIMATE. SEE LEASING AGENT FOR ADDITIONAL DETAILS AND INFORMATION. ANY AND ALL INFORMATION CONTAINED HEREIN IS SUBJECT TO CHANGE WITHOUT NOTICE.



# W.W