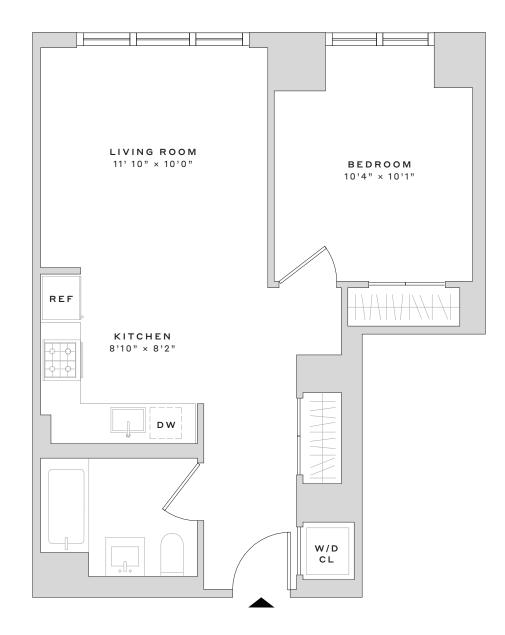

## 1610

1 BEDROOM

1 BATHROOM

591 SF INTERIOR

NOTES

Leasing Office 60 Wharf Drive • Brooklyn, NY 11222 • 718.400.2100

WESTWHARF.COM

UNITS ARE SUBJECT TO FIELD VARIATIONS AND MAY HAVE MATERIAL DIFFERENCES FROM THE LAYOUT SHOWN. ALL MEASUREMENTS ARE APPROXIMATE. SEE LEASING AGENT FOR ADDITIONAL DETAILS AND INFORMATION. ANY AND ALL INFORMATION CONTAINED HEREIN IS SUBJECT TO CHANGE WITHOUT NOTICE.