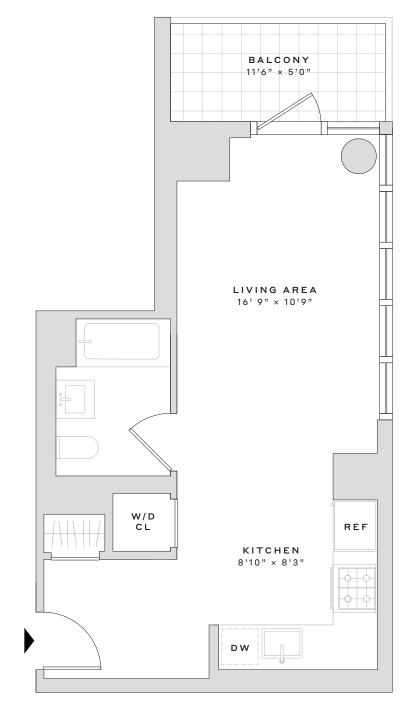

## 1609

STUDIO

1 BATHROOM

BALCONY

NOTES

Leasing Office 60 Wharf Drive • Brooklyn, NY 11222 • 718.400.2100

WESTWHARF.COM

UNITS ARE SUBJECT TO FIELD VARIATIONS AND MAY HAVE MATERIAL DIFFERENCES FROM THE LAYOUT SHOWN, ALL MEASUREMENTS ARE APPROXIMATE, SEE LEASING AGENT FOR ADDITIONAL DETAILS AND INFORMATION. ANY AND ALL INFORMATION CONTAINED HEREIN IS SUBJECT TO CHANGE WITHOUT NOTICE