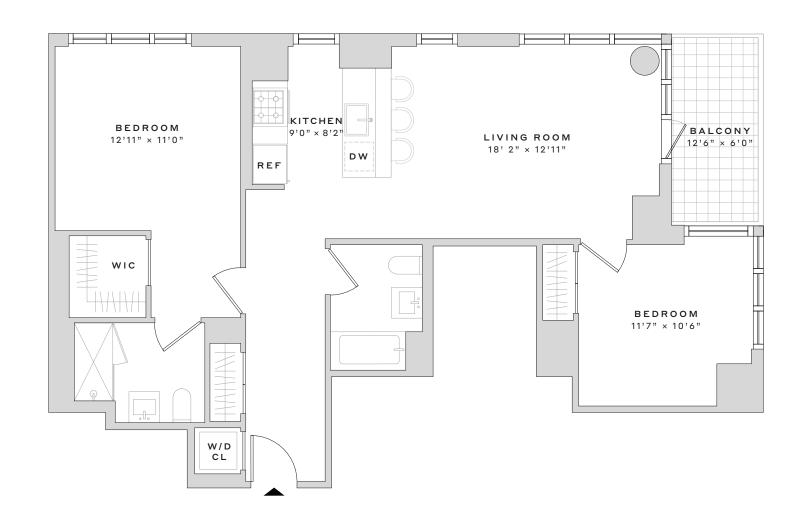

## 1305

2 BEDROOMS

2 BATHROOMS

BALCONY

## APARTMENT FEATURES

- Keyless entry for seamless home and amenity access
- High ceilings
- Striking, floor -to-ceiling, thermopane windows with solar shades
- Timeless wide plank, blonde oak hardwood floors
- · Walk-in closets in primary bedrooms (select residences)

- Floor-to-ceiling porcelain stone tile bathroom walls and floor
- Custom bathroom vanities and oversized, mirrored medicine cabinets
- Deep soaking tubs with rain shower head and sleek, frameless glass shower screen
- Luxury bathroom fixtures and state-of-the art accessories
- Over-sized, custom closets with ample storage

- · In-home full-size washer and dryer tower hook-ups
- Striking, sustainable Quartz kitchen countertops
- · Custom kitchen island with bar-stool seating (select residences)
- Full-height porcelain stone backsplash tile
- · Gas cooktops and design-forward stainless-steel appliances