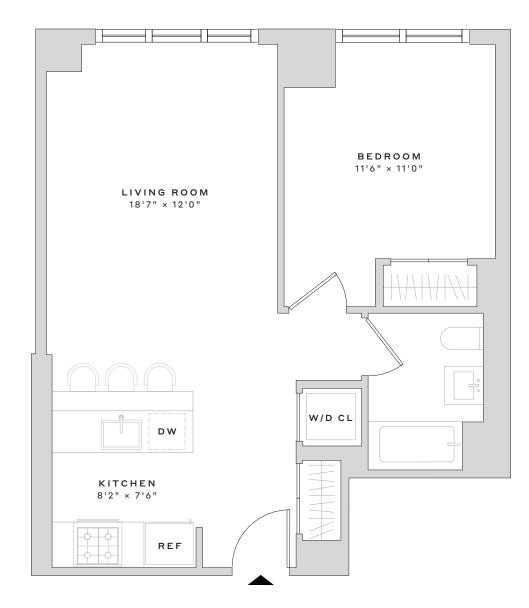

## 1113

1 BEDROOM

1 BATHROOM

## APARTMENT FEATURES

- Keyless entry for seamless home and amenity access
- High ceilings
- Striking, floor -to-ceiling, thermopane windows with solar shades
- Timeless wide plank, blonde oak hardwood floors
- Walk-in closets in primary bedrooms (select residences)

- Floor-to-ceiling porcelain stone tile bathroom walls and floor
- Custom bathroom vanities and oversized, mirrored medicine cabinets
- Deep soaking tubs with rain shower head and sleek, frameless glass shower screen
- Luxury bathroom fixtures and state-of-the art accessories
- Over-sized, custom closets with ample storage

- In-home full-size washer and dryer tower hook-ups
- Striking, sustainable Quartz kitchen countertops
- Custom kitchen island with bar-stool seating (select residences)
- Full-height porcelain stone backsplash tile
- Gas cooktops and design-forward stainless-steel appliances