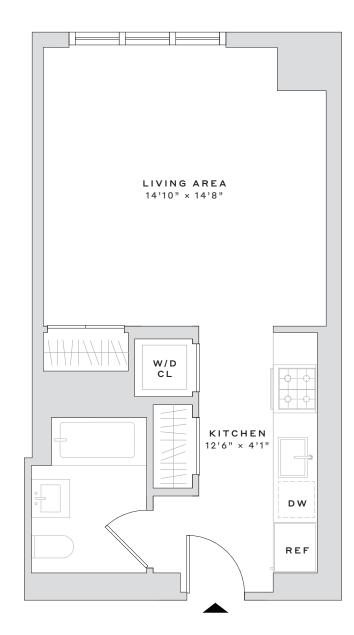

## 1007

STUDIO

1 BATHROOM

## APARTMENT FEATURES

- Keyless entry for seamless home and amenity access
- High ceilings
- Striking, floor -to-ceiling, thermopane windows with solar shades
- Timeless wide plank, blonde oak hardwood floors
- Walk-in closets in primary bedrooms (select residences)

- Floor-to-ceiling porcelain stone tile bathroom walls and floor
- Custom bathroom vanities and oversized, mirrored medicine cabinets
- Deep soaking tubs with rain shower head and sleek, frameless glass shower screen
- Luxury bathroom fixtures and state-of-the art accessories
- Over-sized, custom closets with ample storage

- In-home full-size washer and dryer tower hook-ups
- Striking, sustainable Quartz kitchen countertops
- Custom kitchen island with bar-stool seating (select residences)
- Full-height porcelain stone backsplash tile
- Gas cooktops and design-forward stainless-steel appliances